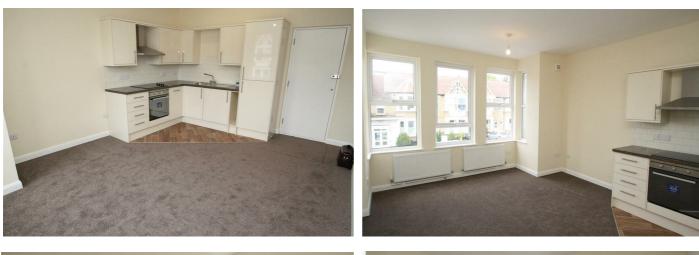

## Description

MODERN first floor apartment with ALLOCATED PARKING located just a stones throw from the seafront and a short walk to Westcliff Train Station. Consists of TWO DOUBLE BEDROOMS, open plan lounge and fully fitted kitchen with APPLIANCES INCLUDED (oven, dishwasher & fridge/freezer). Three piece shower room. Modern décor throughout, Fully double glazed, Communal courtyard garden. Call our lettings team to arrange a viewing.