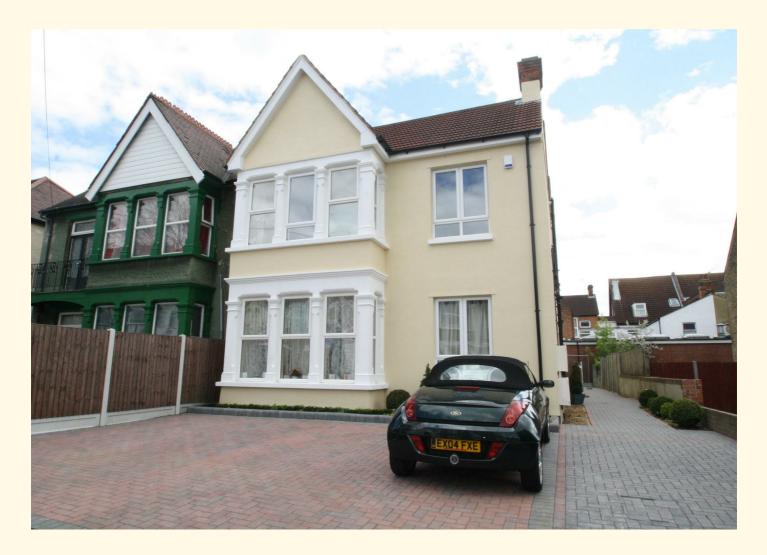

## Grosvenor Road, Westcliff-On-Sea SSO 8EN

£975 PCM

- First Floor Apartment
- Close To Seafront & Westcliff Station
- Two Double Bedrooms
- Open Plan Lounge/Kitchen
- Modern Condiiton Throughout
- Allocated Parking
- Integrated Appliances
- Double Glazing Throughout
- Call For Further Details

## Description

MODERN first floor apartment with ALLOCATED PARKING located just a stones throw from the seafront and a short walk to Westcliff Train Station. Consists of TWO DOUBLE BEDROOMS, open plan lounge and fully fitted kitchen with APPLIANCES INCLUDED (oven, dishwasher & fridge/freezer). Three piece shower room. Modern décor throughout, Fully double glazed, Communal courtyard garden. Call our lettings team to arrange a viewing.